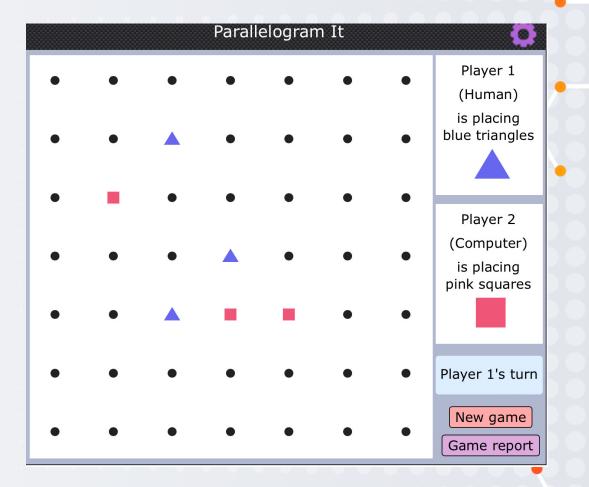

#### FIRST PUT YOUR TRIANCLE DIRECTLY IN THE CENTRE.

| (Huma<br>is place<br>blue trian<br>Player<br>(Compu<br>is place<br>pink squ<br>Player 1's |     | Par | allelogram It |   | Q                                    |
|-------------------------------------------------------------------------------------------|-----|-----|---------------|---|--------------------------------------|
| Player<br>Player<br>(Compute<br>is place<br>pink sque<br>Player 1's                       | • • | • • | • •           | • | Player 1<br>(Human)<br>is placing    |
| (Computis place<br>is place<br>pink sque<br>Player 1's                                    | ••• | ••• | • •           |   | blue triangles                       |
| Player 1's                                                                                | • • | •   | •             | • | Player 2<br>(Computer)<br>is placing |
|                                                                                           | • • | • • |               | • |                                      |
| New ga                                                                                    | ••• | ••• | • •           | • | Player 1's turn New game             |