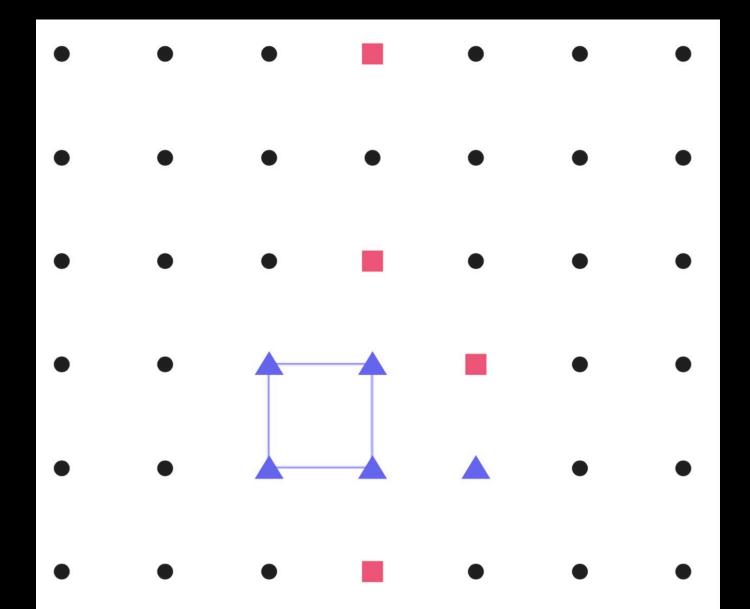

To win, create a square by putting the triangle on top of the one you just did.

MILANS UVAY