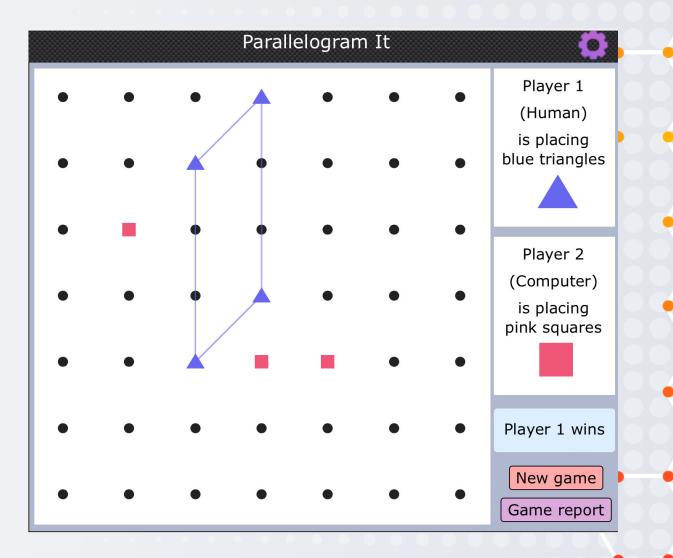

To win, create a square by putting the triangle on top of the one you just did.

MILANS UVAY