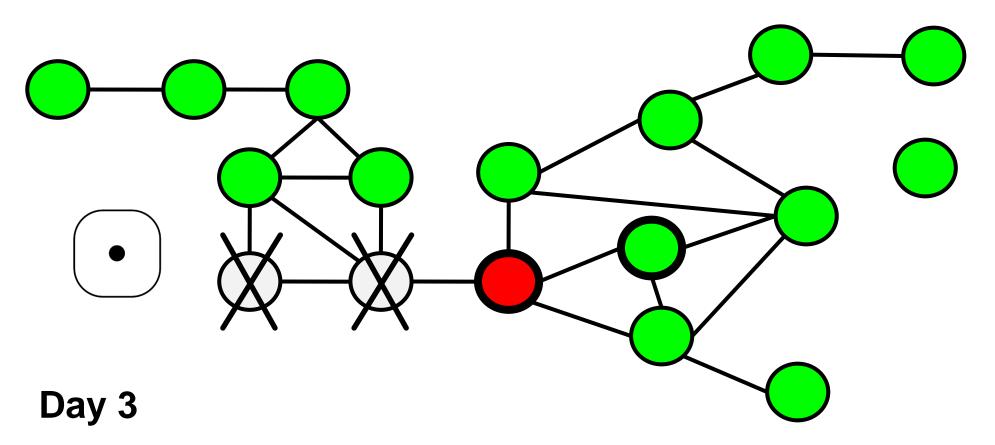

- Go round infected person's contacts in turn
- Roll dice. If number is 1 or 2, infect that person
- Continue for all contacts

- Go round infected person's contacts in turn
- Roll dice. If number is 1 or 2, infect that person
- Continue for all contacts