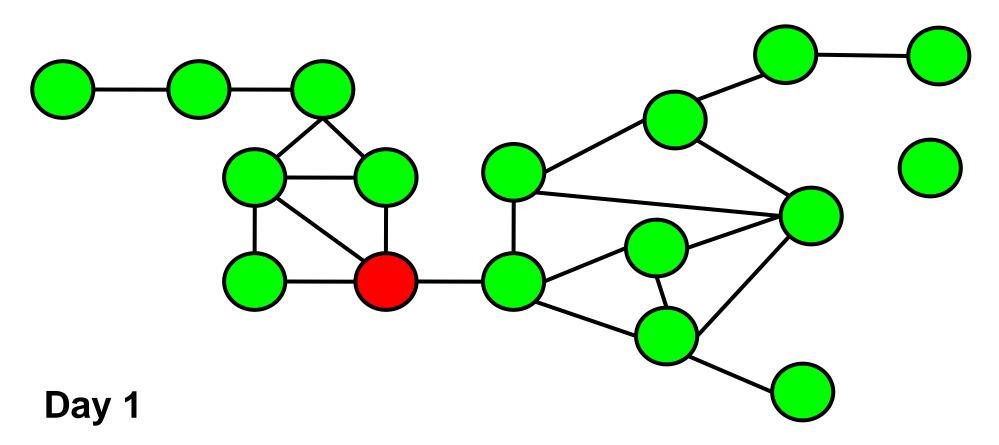

### Romantic network in US high school

Everyone starts off susceptible, apart from one infected person

• Go round infected person's contacts in turn

- Go round infected person's contacts in turn
- Roll dice. If number is 1 or 2, infect that person