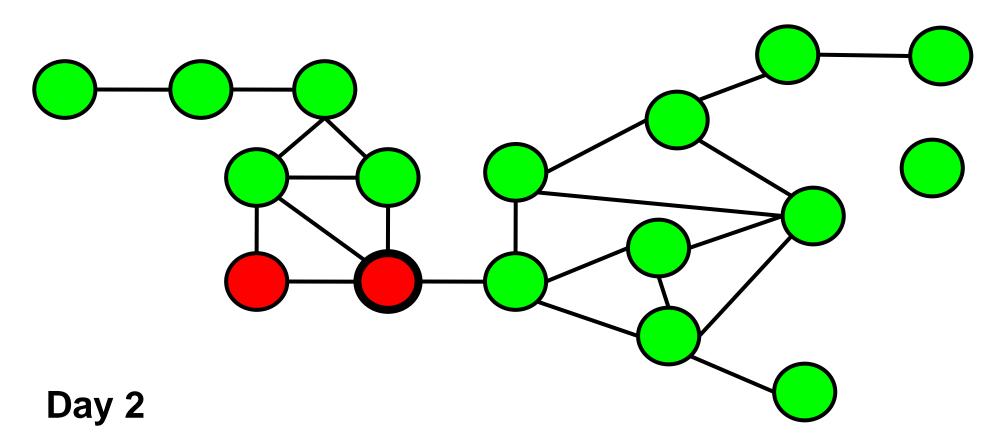

- Go round infected person's contacts in turn
- Roll dice. If number is 1 or 2, infect that person
- Continue for all contacts, then infected person recovers

- Go round infected person's contacts in turn
- Roll dice. If number is 1 or 2, infect that person
- Continue for all contacts, then infected person recovers