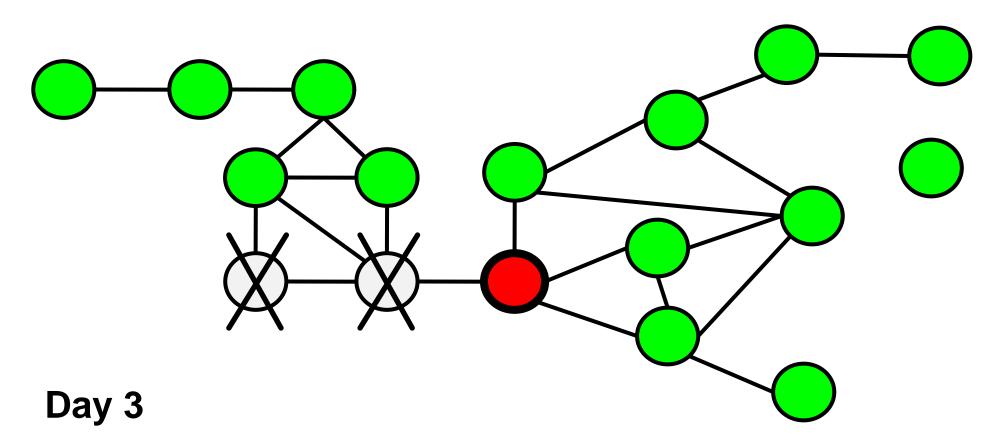

- Start with two infected people
- For each infected person, roll dice for each contact

- Start with two infected people
- For each infected person, roll dice for each contact

- Start with two infected people
- For each infected person, roll dice for each contact

- Start with two infected people
- Continue until epidemic ends