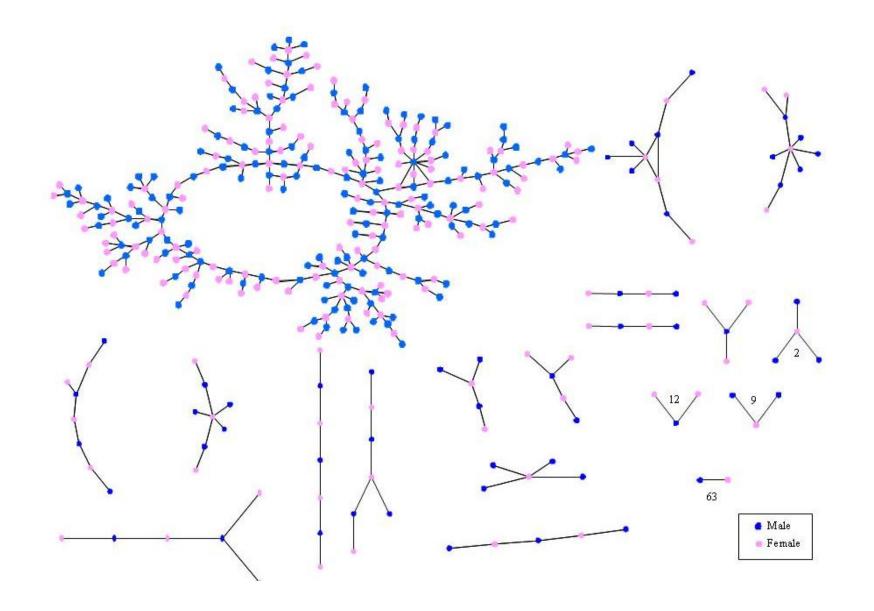

### Romantic network in US high school

Everyone starts off susceptible, apart from one infected person

• Go round infected person's contacts in turn

- Go round infected person's contacts in turn
- Roll dice. If number is 1 or 2, infect that person