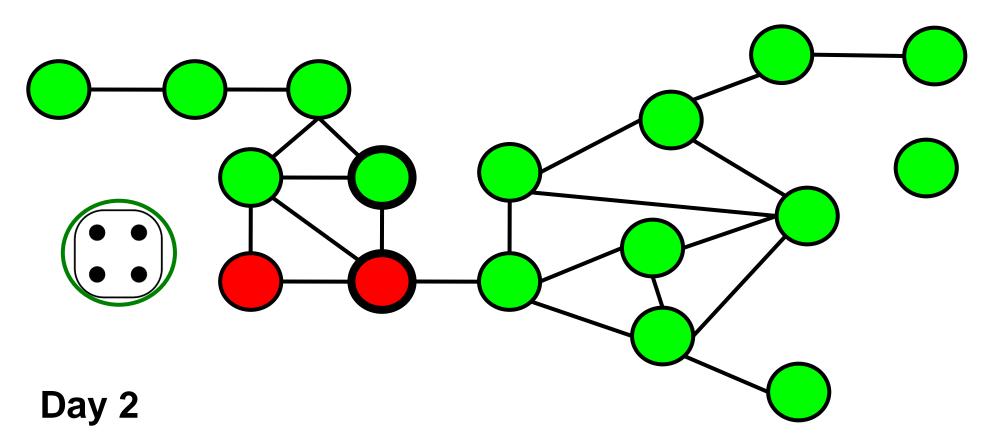

- Start with two infected people
- For each infected person, roll dice for each contact

- Start with two infected people
- For each infected person, roll dice for each contact

- Start with two infected people
- For each infected person, roll dice for each contact