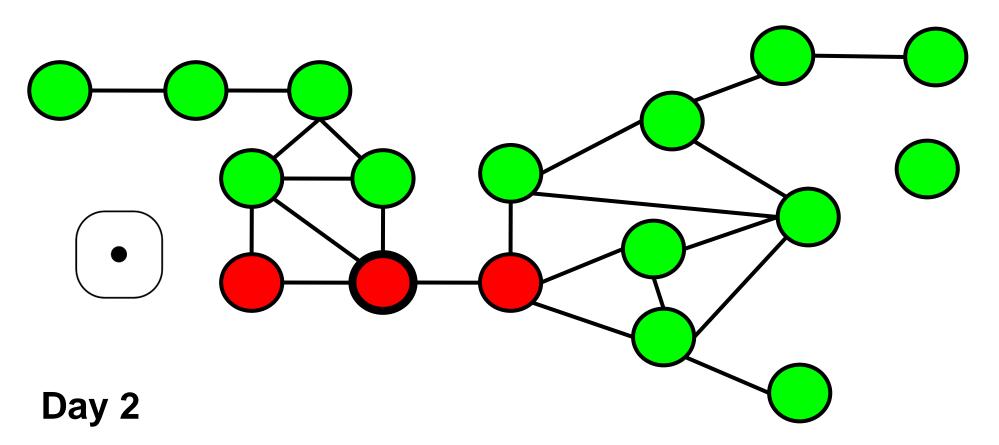

### Romantic network in US high school

Everyone starts off susceptible, apart from one infected person

• Go round infected person's contacts in turn

- Go round infected person's contacts in turn
- Roll dice. If number is 1 or 2, infect that person

- Start with two infected people
- For each infected person, roll dice for each contact

- Start with two infected people
- For each infected person, roll dice for each contact

- Start with two infected people
- For each infected person, roll dice for each contact