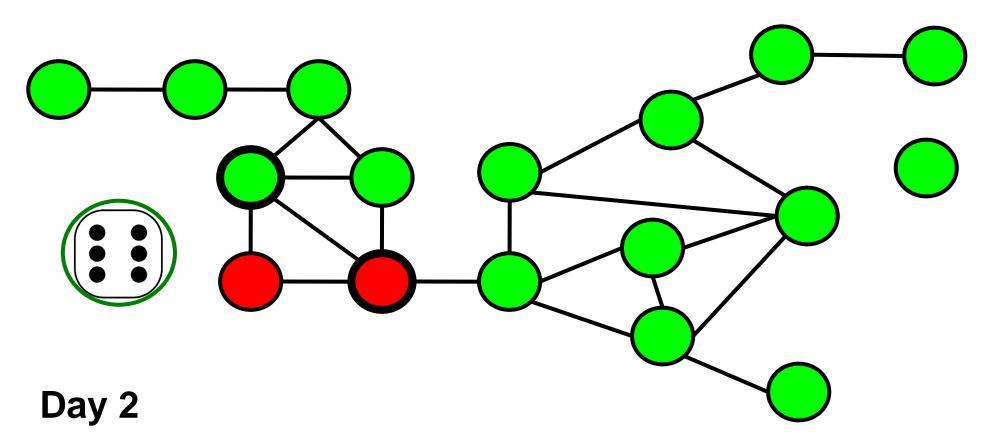

- Start with two infected people
- For each infected person, roll dice for each contact

- Start with two infected people
- For each infected person, roll dice for each contact

- Start with two infected people
- For each infected person, roll dice for each contact