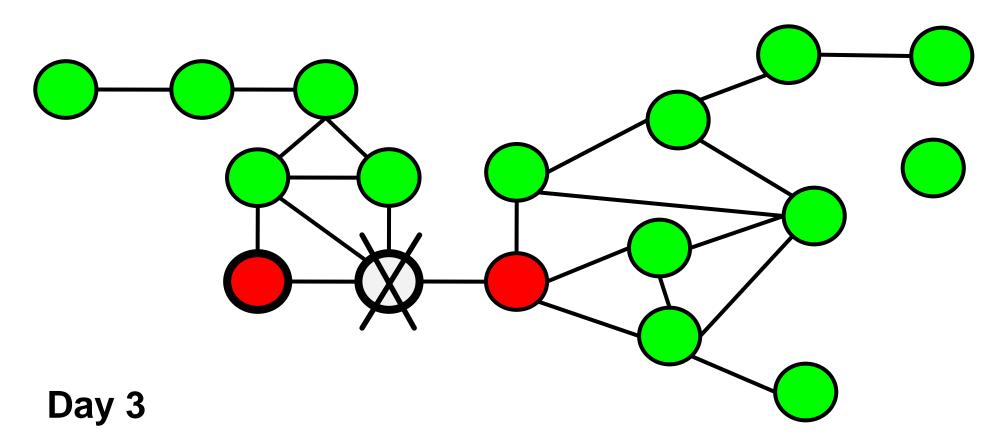

- Start with two infected people
- For each infected person, roll dice for each contact

- Start with two infected people
- For each infected person, roll dice for each contact

- Start with two infected people
- For each infected person, roll dice for each contact