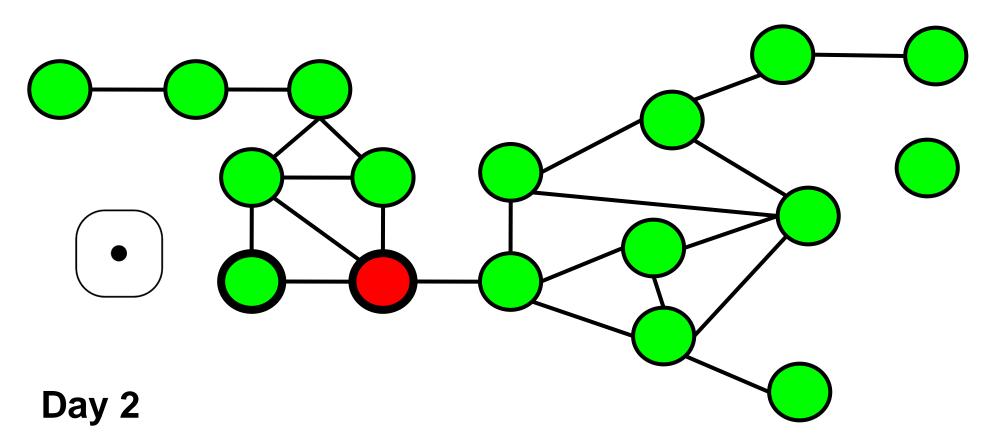

- Go round infected person's contacts in turn
- Roll dice. If number is 1 or 2, infect that person

- Go round infected person's contacts in turn
- Roll dice. If number is 1 or 2, infect that person
- Continue for all contacts

- Go round infected person's contacts in turn
- Roll dice. If number is 1 or 2, infect that person
- Continue for all contacts

- Go round infected person's contacts in turn
- Roll dice. If number is 1 or 2, infect that person
- Continue for all contacts