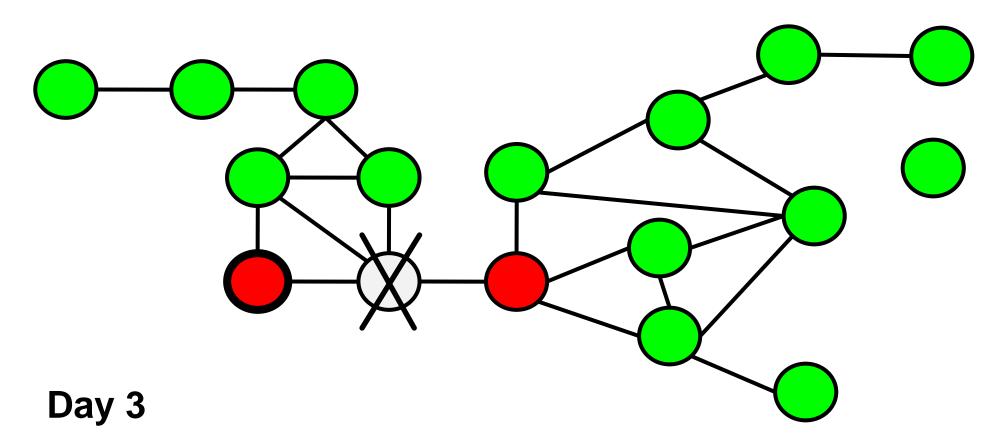

- Start with two infected people
- For each infected person, roll dice for each contact

- Start with two infected people
- For each infected person, roll dice for each contact

- Start with two infected people
- For each infected person, roll dice for each contact