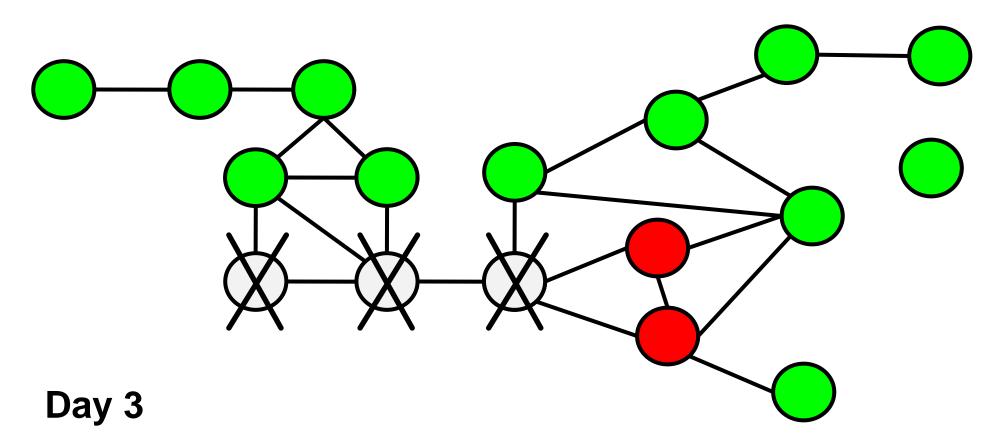

- Start with two infected people
- For each infected person, roll dice for each contact

- Start with two infected people
- For each infected person, roll dice for each contact

- Start with two infected people
- For each infected person, roll dice for each contact