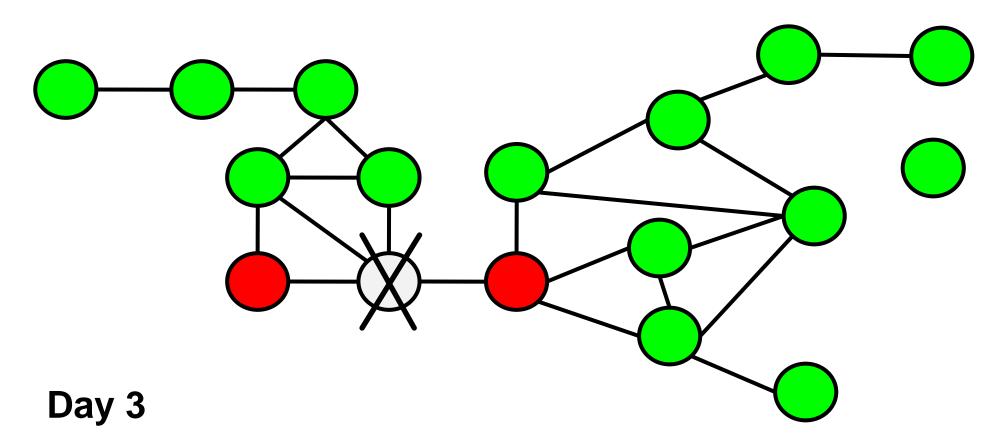

- Start with two infected people
- For each infected person, roll dice for each contact

- Start with two infected people
- For each infected person, roll dice for each contact

- Start with two infected people
- For each infected person, roll dice for each contact