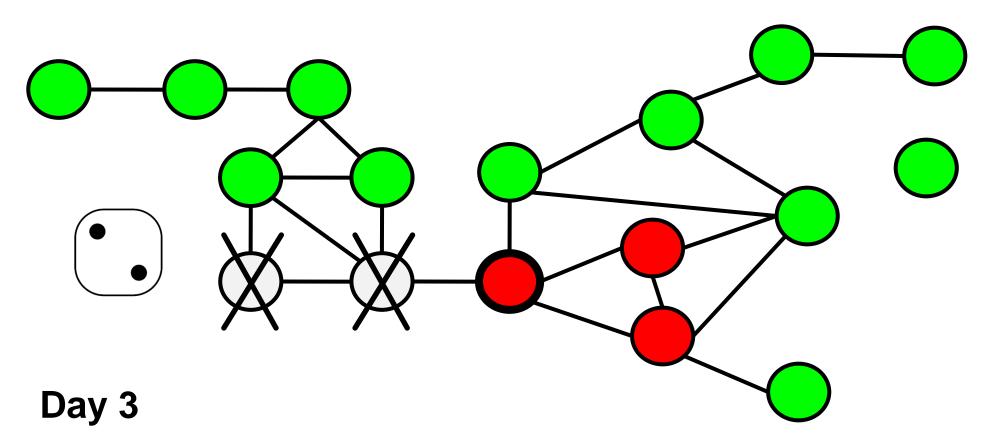

- Start with two infected people
- For each infected person, roll dice for each contact

- Start with two infected people
- For each infected person, roll dice for each contact

- Start with two infected people
- For each infected person, roll dice for each contact