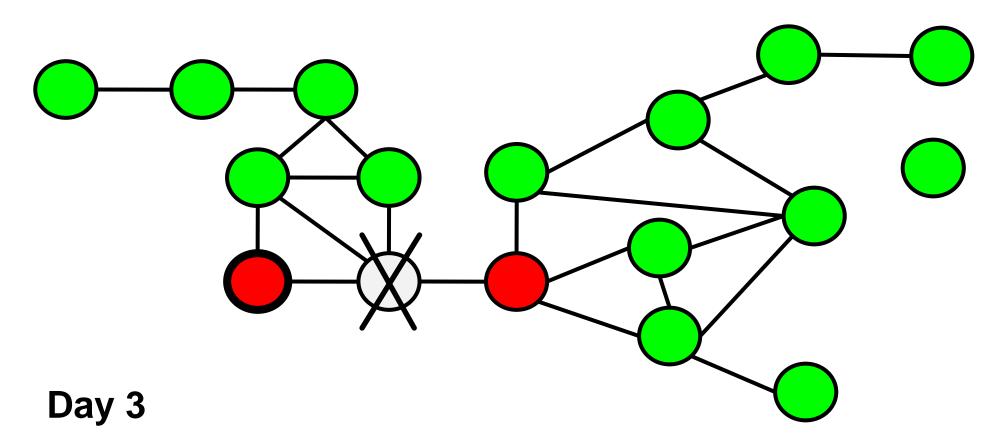

- Start with two infected people
- For each infected person, roll dice for each contact

- Start with two infected people
- For each infected person, roll dice for each contact

- Start with two infected people
- For each infected person, roll dice for each contact

- Start with two infected people
- Continue until epidemic ends