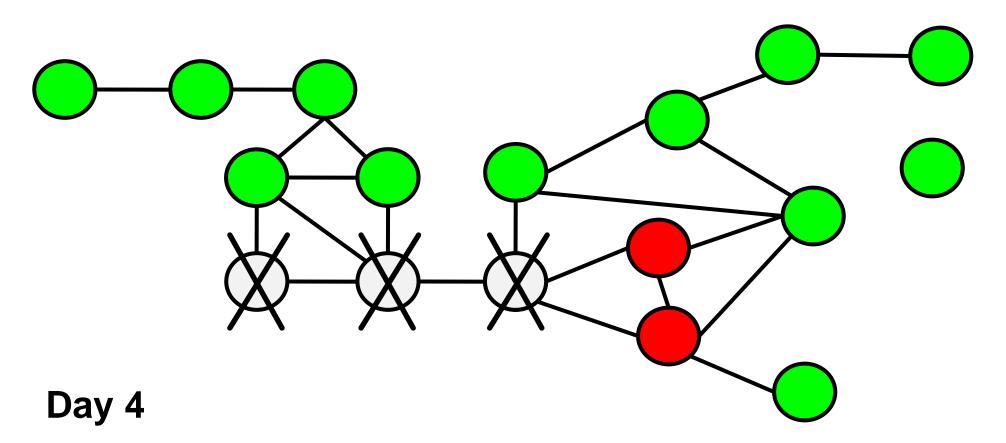

infected people
- For each infected person, roll dice for each contact



- Start with two infected people
- For each infected person, roll dice for each contact



- Start with two infected people
- For each infected person, roll dice for each contact



- Start with two infected people
- For each infected person, roll dice for each contact



- Start with two infected people
- For each infected person, roll dice for each contact



- Start with two infected people
- For each infected person, roll dice for each contact



- Start with two infected people
- For each infected person, roll dice for each contact



- Start with two infected people
- For each infected person, roll dice for each contact



- Start with two infected people
- For each infected person, roll dice for each contact



- Start with two infected people
- Continue until epidemic ends