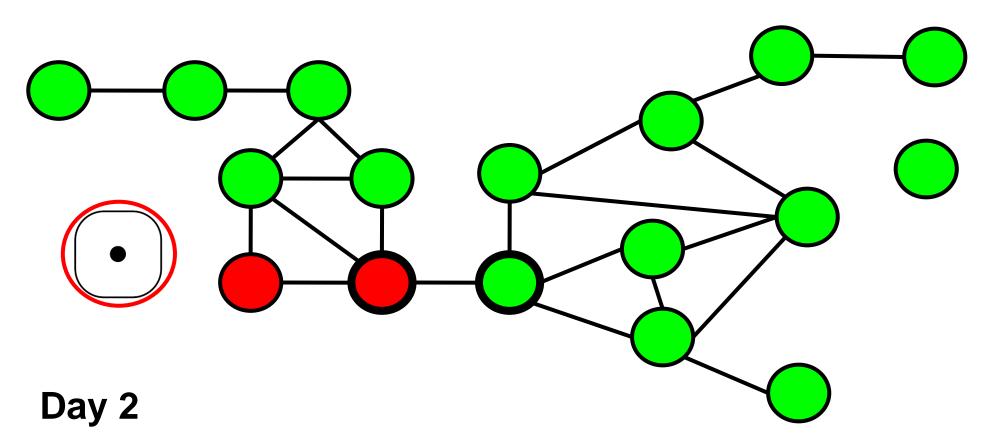

- Start with two infected people
- For each infected person, roll dice for each contact

- Start with two infected people
- For each infected person, roll dice for each contact

- Start with two infected people
- For each infected person, roll dice for each contact