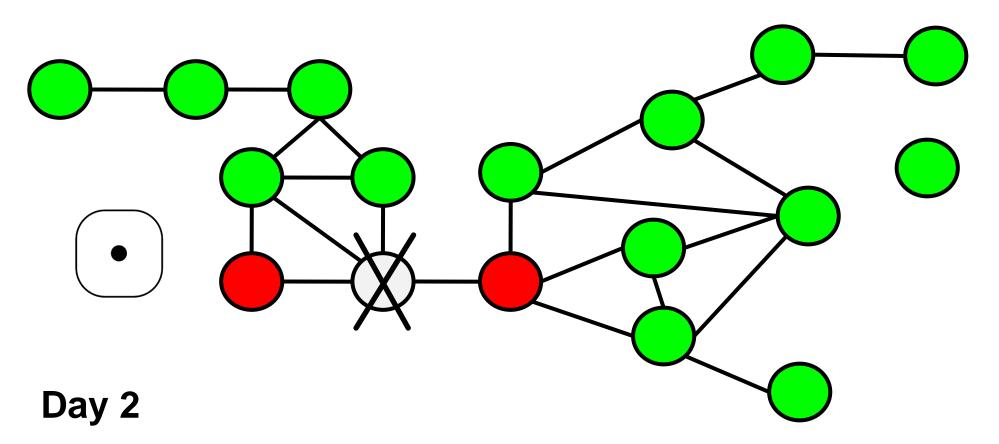

- Start with two infected people
- For each infected person, roll dice for each contact

- Start with two infected people
- For each infected person, roll dice for each contact

- Start with two infected people
- For each infected person, roll dice for each contact