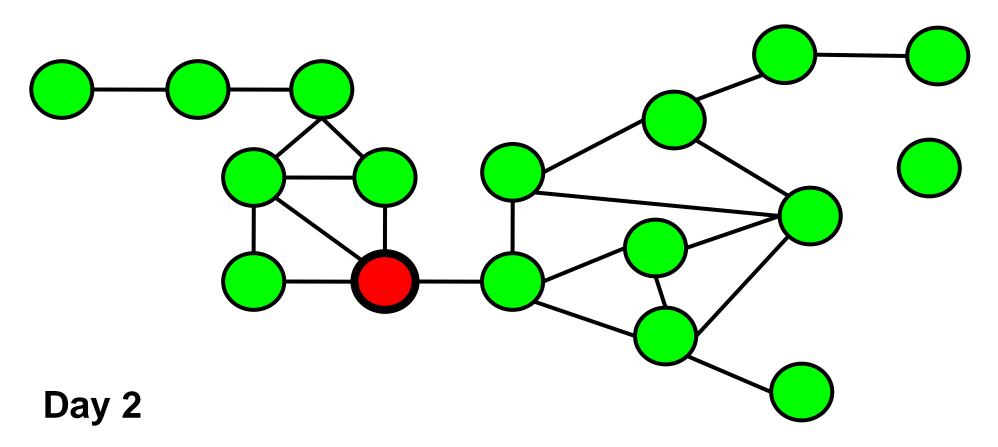

### Romantic network in US high school

Everyone starts off susceptible, apart from one infected person

• Go round infected person's contacts in turn

- Go round infected person's contacts in turn
- Roll dice. If number is 1 or 2, infect that person

- Go round infected person's contacts in turn
- Roll dice. If number is 1 or 2, infect that person

- Go round infected person's contacts in turn
- Roll dice. If number is 1 or 2, infect that person
- Continue for all contacts