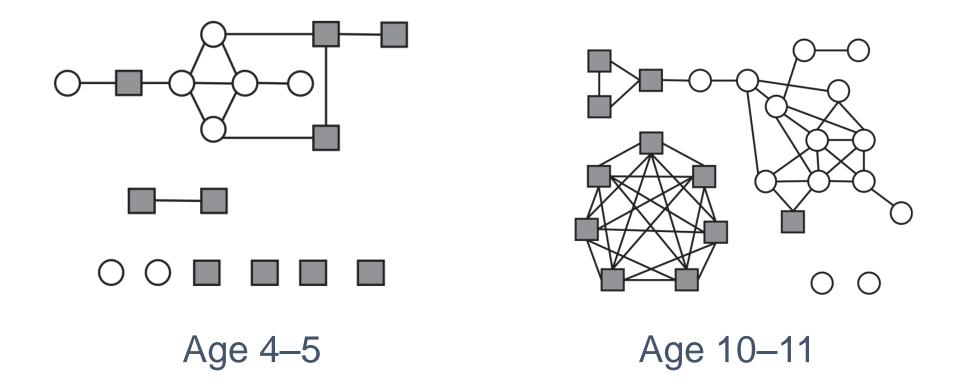

# **Epidemics on Networks**

## Social networks



### Romantic network in US high school







Everyone starts off susceptible, apart from one infected person



• Go round infected person's contacts in turn



- Go round infected person's contacts in turn
- Roll dice. If number is 1 or 2, infect that person



- Go round infected person's contacts in turn
- Roll dice. If number is 1 or 2, infect that person



- Go round infected person's contacts in turn
- Roll dice. If number is 1 or 2, infect that person
- Continue for all contacts



- Go round infected person's contacts in turn
- Roll dice. If number is 1 or 2, infect that person
- Continue for all contacts



- Go round infected person's contacts in turn
- Roll dice. If number is 1 or 2, infect that person
- Continue for all contacts



- Go round infected person's contacts in t