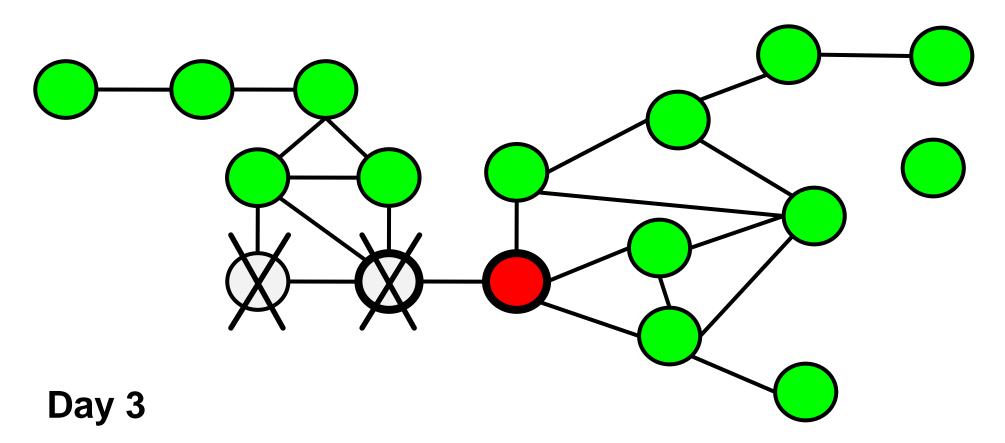

### Romantic network in US high school

Everyone starts off susceptible, apart from one infected person

• Go round infected person's contacts in turn

- Go round infected person's contacts in turn
- Roll dice. If number is 1 or 2, infect that person