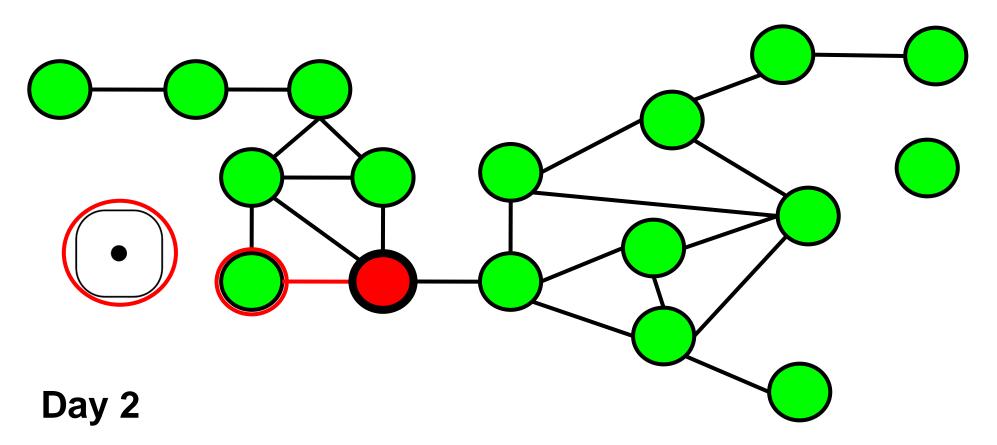

- Go round infected person's contacts in turn
- Roll dice. If number is 1 or 2, infect that person
- Continue for all contacts

- Go round infected person's contacts in turn
- Roll dice. If number is 1 or 2, infect that person
- Continue for all contacts