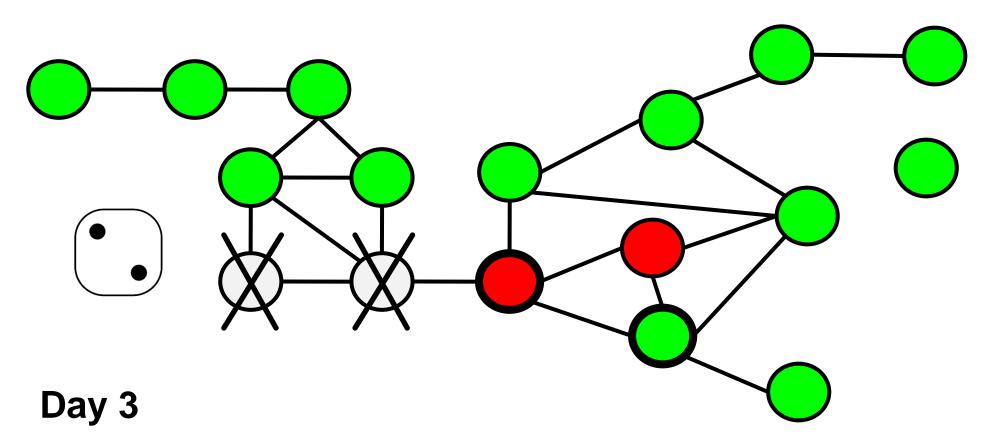

- Start with two infected people
- For each infected person, roll dice for each contact

- Start with two infected people
- For each infected person, roll dice for each contact

- Start with two infected people
- For each infected person, roll dice for each contact