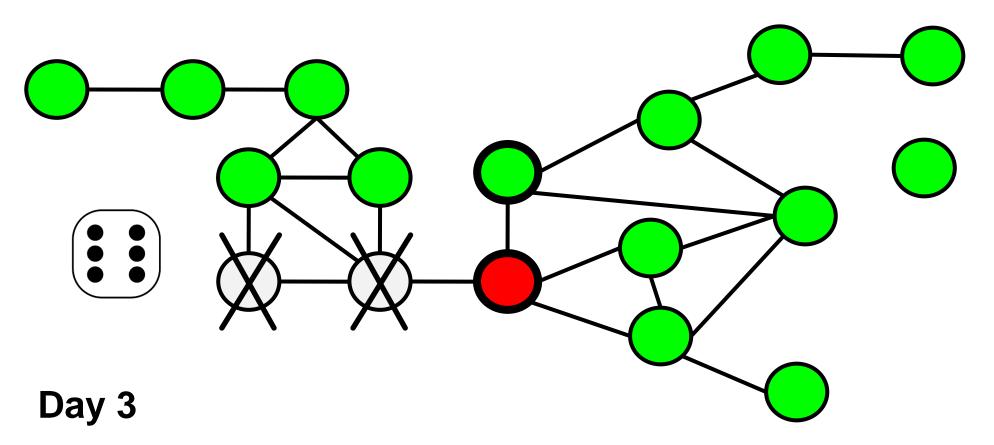

- Go round infected person's contacts in turn
- Roll dice. If number is 1 or 2, infect that person

- Go round infected person's contacts in turn
- Roll dice. If number is 1 or 2, infect that person
- Continue for all contacts