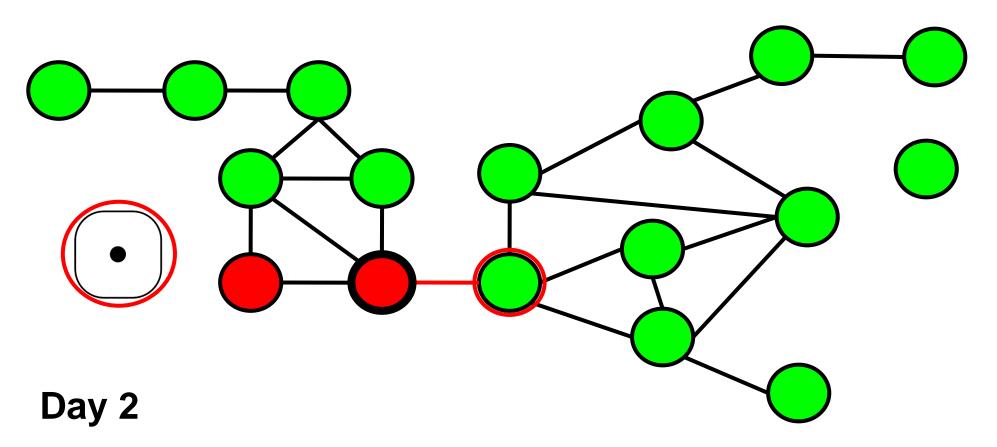

- Start with two infected people
- For each infected person, roll dice for each contact

- Start with two infected people
- For each infected person, roll dice for each contact

- Start with two infected people
- For each infected person, roll dice for each contact