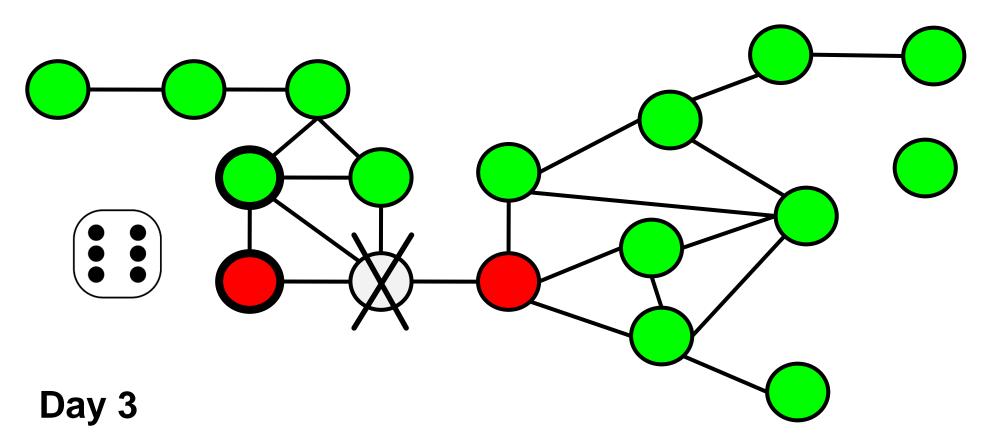

- Start with two infected people
- For each infected person, roll dice for each contact

- Start with two infected people
- For each infected person, roll dice for each contact

- Start with two infected people
- For each infected person, roll dice for each contact